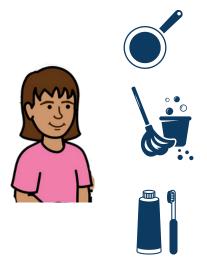

#### They will come:

- when you need
- or when you ask
- and they will not stay

We have these different types of help because:

- you can live in your own home
- and help is always close

We can help you learn new skills to be more independent like:

- cooking
- cleaning
- looking after yourself

If you want to know more

- or you want this kind of help
- contact us